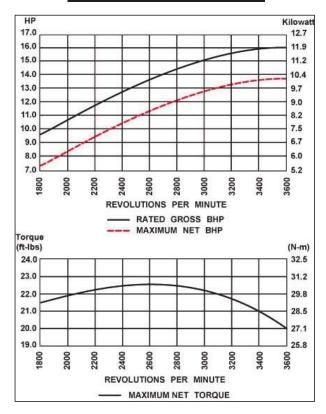

## **HORSEPOWER & TORQUE**

#### Vanguard V-Twin 16HP

| Number of Cylinders                                      | 2                                            |
|----------------------------------------------------------|----------------------------------------------|
| Gross Power: (kW/HP)                                     | 11.9 @ 3600 / 16 @ 3600                      |
| Peak Gross Torque:<br>(Nm/ft-lbs)                        | 30.7 @ 2400 / 22.7 @ 2400                    |
| Bore: (mm/in.)                                           | 68 / 2.7                                     |
| Stroke: (mm/in.)                                         | 66 / 2.6                                     |
| <b>Displacement:</b> (cm <sup>3</sup> /in <sup>3</sup> ) | 480 / 29.3                                   |
| Fuel Tank Capacity:<br>(l/qt) (optional)                 | 8.5 / 9                                      |
| Oil Capacity: (I/oz)                                     | 1.7 / 56 (with filter)                       |
| Dry Weight: (kg/lbs)                                     | 32.4 / 72                                    |
| <b>Dimensions:</b> (LxWxH) / (mm/in.)                    | 367.5 x 404 x 438mm<br>14.8 x 15.9 x 17.2 in |