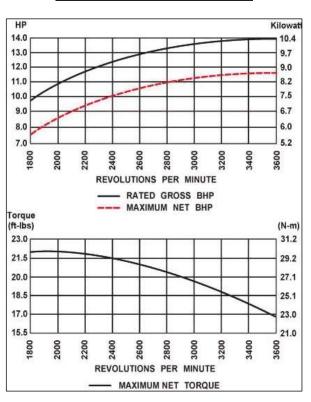

## **HORSEPOWER & TORQUE**

### Vanguard V-Twin 14HP

#### **SPECIFICATIONS**

| Number of Cylinders                      | 2                                            |
|------------------------------------------|----------------------------------------------|
| Gross Power: (kW/HP)                     | 10.4 @ 3600 / 14 @ 3600                      |
| Peak Gross Torque:<br>(Nm/ft-lbs)        | 30.2 @ 2000 / 22.3 @ 2000                    |
| Bore: (mm/in.)                           | 68 / 2.7                                     |
| Stroke: (mm/in.)                         | 66 / 2.6                                     |
| <b>Displacement:</b> (cm³/in³)           | 480 / 29.3                                   |
| Fuel Tank Capacity:<br>(l/qt) (optional) | 8.5 / 9                                      |
| Oil Capacity: (I/oz)                     | 1.7 / 56 (with filter)                       |
| Dry Weight: (kg/lbs)                     | 32.4 / 72                                    |
| <b>Dimensions:</b> (LxWxH) / (mm/in.)    | 367.5 x 404 x 438mm<br>14.8 x 15.9 x 17.2 in |