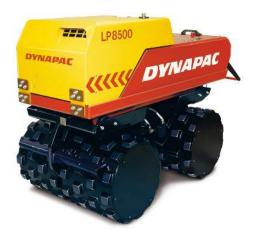

Part of the Atlas Copco Group

## LP8500 Trench rollers



## **Technical data**





| 1,650 kg<br>1,675 kg<br>39 m/ min<br>4<br>192 |
|-----------------------------------------------|
| 39 m/ min<br>4<br>192                         |
| 4<br>192                                      |
| 4<br>192                                      |
| 192                                           |
|                                               |
| 2                                             |
| 27 cm <sup>2</sup>                            |
| 36 %                                          |
|                                               |
| 31 Hz                                         |
| 1.20 mm                                       |
| 65 kN                                         |
|                                               |
| Hatz