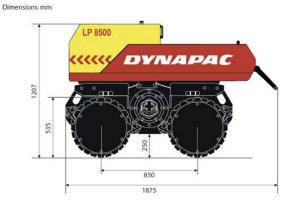

## **Technical data**

| 1,650 kg<br>1,675 kg<br>39 m/ min<br>4<br>192 |
|-----------------------------------------------|
| 39 m/ min<br>4<br>192                         |
| 4<br>192                                      |
| 4<br>192                                      |
| 192                                           |
|                                               |
| 2                                             |
| 27 cm <sup>2</sup>                            |
| 36 %                                          |
|                                               |
| 31 Hz                                         |
| 1.20 mm                                       |
| 65 kN                                         |
|                                               |
| Hatz                                          |
| 2G40                                          |
| Diesel                                        |
| 12.50 kW                                      |
| 2,400 rpm                                     |
| SAE J1995                                     |
| 171                                           |
| 3.20                                          |
|                                               |