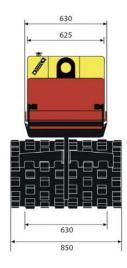

## **Technical data**

| 1,650 kg<br>1,675 kg<br>39 m/ min<br>4<br>192 |
|-----------------------------------------------|
| 39 m/ min<br>4<br>192                         |
| 4<br>192                                      |
| 4<br>192                                      |
| 192                                           |
|                                               |
| 2                                             |
| 27 cm <sup>2</sup>                            |
| 36 %                                          |
|                                               |
| 31 Hz                                         |
| 1.20 mm                                       |
| 65 kN                                         |
|                                               |
| Hatz                                          |
| 2G40                                          |
| Diesel                                        |
| 12.50 kW                                      |
| 2,400 rpm                                     |
| SAE J1995                                     |
| 171                                           |
| 3.20                                          |
|                                               |