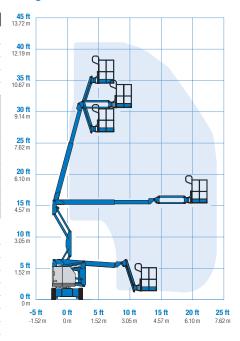

|
| Sound Pressure level (platform workstation) | < 70 dBA                 | < 70 dBA             |
| Vibrations                                  | 8 ft 2 in/s <sup>2</sup> | 2.5 m/s <sup>2</sup> |



- (1) The metric equivalent of working height adds 2 m to platform height. The imperial equivalent adds 6ft to platform height.
- (2) Gradeability applies to driving on slopes and may vary depending on options and machine configurations. See operator's manual for details regarding slope ratings.
- (3) Weight refers to standard configuration and may vary depending on options and/or country standards.
- (4) Floor loading information is approximate and may vary depending on options and machine configurations. It should be used only with adequate safety factors.

## Range of motion Z-34/22N





Articulated Boom Lifts ANSI A92.20, CSA B354.6

## Genie® Z®-34/22N

### SKU: Standard Model

- **Z34N0001AE0003:** Z-34/22N, DC Power, 2WD
- **Z34N0001AV0018:** Z-34/22N, DC Power, BCI, LVI, 2WD
  - \* Build to Order



S Standard
S+ Standard +
■ Bt0 Build to Order
✓ Standard Features
O Options







Quiet Operation

**Narrow Access** 

**Non-Marking Option** 



## Genie Genuine Accessories(1)

- Lift Tools Productivity Tools
- Lift Connect Telematics
- Tech Pro Link Handheld Device
- (1) More accessories available from Genie Genuine Parts.

Product specifications are subject to change without notice or obligation. Photographs and/or drawings herein are for illustrative purposes only. Refer to the appropriate Operator's Manual for instructions on proper equipment use. Failure to fol