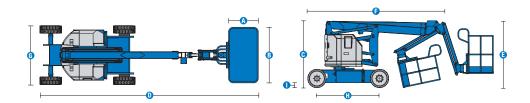

### **Specifications**

| Models                                                                                                                                                                                                                                                                                                                                                                                                                                                                                                                                                                                                                                                                                                                                                                                                                                                                                                                                                                                                                                                                                                                                                                                                                                                                                                                                                                                                                                                                                                                                                                                                                                                                                                                                                                                                                                                                                                                                                                                                                                                                                                                | Z-34/22N   |         |  |
|-----------------------------------------------------------------------------------------------------------------------------------------------------------------------------------------------------------------------------------------------------------------------------------------------------------------------------------------------------------------------------------------------------------------------------------------------------------------------------------------------------------------------------------------------------------------------------------------------------------------------------------------------------------------------------------------------------------------------------------------------------------------------------------------------------------------------------------------------------------------------------------------------------------------------------------------------------------------------------------------------------------------------------------------------------------------------------------------------------------------------------------------------------------------------------------------------------------------------------------------------------------------------------------------------------------------------------------------------------------------------------------------------------------------------------------------------------------------------------------------------------------------------------------------------------------------------------------------------------------------------------------------------------------------------------------------------------------------------------------------------------------------------------------------------------------------------------------------------------------------------------------------------------------------------------------------------------------------------------------------------------------------------------------------------------------------------------------------------------------------------|------------|---------|--|
| Measurements                                                                                                                                                                                                                                                                                                                                                                                                                                                                                                                                                                                                                                                                                                                                                                                                                                                                                                                                                                                                                                                                                                                                                                                                                                                                                                                                                                                                                                                                                                                                                                                                                                                                                                                                                                                                                                                                                                                                                                                                                                                                                                          | US         | Metric  |  |
| Working height max. <sup>(1)</sup>                                                                                                                                                                                                                                                                                                                                                                                                                                                                                                                                                                                                                                                                                                                                                                                                                                                                                                                                                                                                                                                                                                                                                                                                                                                                                                                                                                                                                                                                                                                                                                                                                                                                                                                                                                                                                                                                                                                                                                                                                                                                                    | 40 ft 6 in | 12.52 m |  |
| Platform height max.                                                                                                                                                                                                                                                                                                                                                                                                                                                                                                                                                                                                                                                                                                                                                                                                                                                                                                                                                                                                                                                                                                                                                                                                                                                                                                                                                                                                                                                                                                                                                                                                                                                                                                                                                                                                                                                                                                                                                                                                                                                                                                  | 34 ft 6 in | 10.52 m |  |
| Horizontal reach max.                                                                                                                                                                                                                                                                                                                                                                                                                                                                                                                                                                                                                                                                                                                                                                                                                                                                                                                                                                                                                                                                                                                                                                                                                                                                                                                                                                                                                                                                                                                                                                                                                                                                                                                                                                                                                                                                                                                                                                                                                                                                                                 | 22 ft 3 in | 6.78 m  |  |
| Up and over clearance max.                                                                                                                                                                                                                                                                                                                                                                                                                                                                                                                                                                                                                                                                                                                                                                                                                                                                                                                                                                                                                                                                                                                                                                                                                                                                                                                                                                                                                                                                                                                                                                                                                                                                                                                                                                                                                                                                                                                                                                                                                                                                                            | 15 ft 3 in | 4.65 m  |  |
| Platform length                                                                                                                                                                                                                                                                                                                                                                                                                                                                                                                                                                                                                                                                                                                                                                                                                                                                                                                                                                                                                                                                                                                                                                                                                                                                                                                                                                                                                                                                                                                                                                                                                                                                                                                                                                                                                                                                                                                                                                                                                                                                                                       | 2ft 6in    | 0.76 m  |  |
| B Platform width                                                                                                                                                                                                                                                                                                                                                                                                                                                                                                                                                                                                                                                                                                                                                                                                                                                                                                                                                                                                                                                                                                                                                                                                                                                                                                                                                                                                                                                                                                                                                                                                                                                                                                                                                                                                                                                                                                                                                                                                                                                                                                      | 4ft 8in    | 1.42 m  |  |
| • Height - stowed (tires)                                                                                                                                                                                                                                                                                                                                                                                                                                                                                                                                                                                                                                                                                                                                                                                                                                                                                                                                                                                                                                                                                                                                                                                                                                                                                                                                                                                                                                                                                                                                                                                                                                                                                                                                                                                                                                                                                                                                                                                                                                                                                             | 6 ft 7 in  | 2.00 m  |  |
| ■ Length - stowed (tires)                                                                                                                                                                                                                                                                                                                                                                                                                                                                                                                                                                                                                                                                                                                                                                                                                                                                                                                                                                                                                                                                                                                                                                                                                                                                                                                                                                                                                                                                                                                                                                                                                                                                                                                                                                                                                                                                                                                                                                                                                                                                                             | 18 ft 9 in | 5.72 m  |  |
| <b>⑤</b> Storage height                                                                                                                                                                                                                                                                                                                                                                                                                                                                                                                                                                                                                                                                                                                                                                                                                                                                                                                                                                                                                                                                                                                                                                                                                                                                                                                                                                                                                                                                                                                                                                                                                                                                                                                                                                                                                                                                                                                                                                                                                                                                                               | 7 ft 5 in  | 2.26 m  |  |
| Storage length     ■ Control of the contro | 13 ft 9 in | 4.19 m  |  |
| G Width                                                                                                                                                                                                                                                                                                                                                                                                                                                                                                                                                                                                                                                                                                                                                                                                                                                                                                                                                                                                                                                                                                                                                                                                                                                                                                                                                                                                                                                                                                                                                                                                                                                                                                                                                                                                                                                                                                                                                                                                                                                                                                               | 4ft 10 in  | 1.47 m  |  |
| Wheelbase                                                                                                                                                                                                                                                                                                                                                                                                                                                                                                                                                                                                                                                                                                                                                                                                                                                                                                                                                                                                                                                                                                                                                                                                                                                                                                                                                                                                                                                                                                                                                                                                                                                                                                                                                                                                                                                                                                                                                                                                                                                                                                             | 6 ft 2 in  | 1.88 m  |  |
| Ground clearance - center                                                                                                                                                                                                                                                                                                                                                                                                                                                                                                                                                                                                                                                                                                                                                                                                                                                                                                                                                                                                                                                                                                                                                                                                                                                                                                                                                                                                                                                                                                                                                                                                                                                                                                                                                                                                                                                                                                                                                                                                                                                                                             | 5.5 in     | 0.14 m  |  |