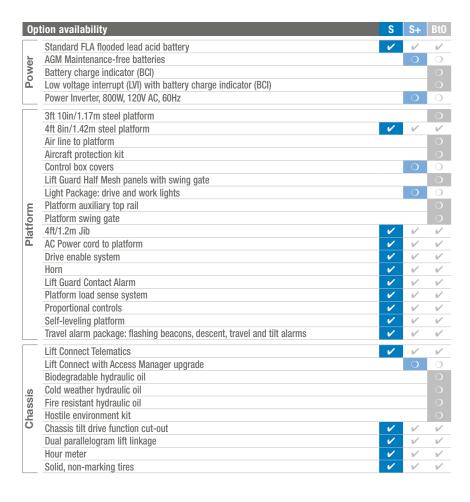

### SKU: Standard Model

- **Z34N0001AE0003:** Z-34/22N, DC Power, 2WD
- **Z34N0001AV0018:** Z-34/22N, DC Power, BCI, LVI, 2WD
  - \* Build to Order

S Standard
S+ Standard +
■ Bt0 Build to Order
✓ Standard Features
O Options