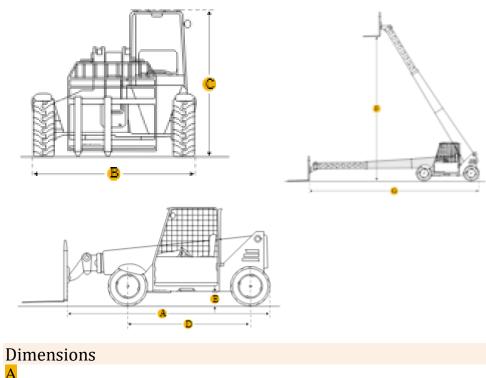

## JCB 535-95 Telescopic Forklift

| A<br>Length To Fork Face           | 4990mm     |        |
|------------------------------------|------------|--------|
| <mark>B</mark><br>Width Over Tires | 2360mm     |        |
| <mark>C</mark><br>Overall Height   | 2490mm     |        |
| <mark>D</mark><br>Wheelbase        | 2750mm     |        |
| <mark>E</mark><br>Ground Clearance | 400mm      |        |
|                                    |            |        |
| Dump Angle                         | 24 degrees |        |
| Turning Radius Outside Tires       |            | 3700mm |
| Weight                             | 8215kg     |        |
| Lift                               |            |        |
| <mark>F</mark><br>Max Lift Height  | 9500mm     |        |

G

| Max Forward Reach      | 6520mm |
|------------------------|--------|
| Max Lift Capacity      | 3500kg |
| Max Load At Max Height | 1600kg |
| Max Load At Max Reach  | 550kg  |